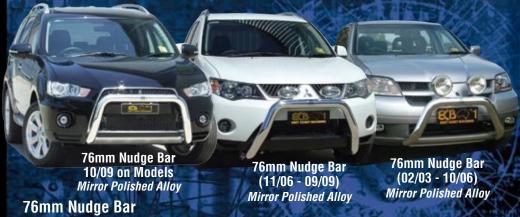

The ECB 76mm Nudge Bar, designed specifically for the Mitsubishi Outlander provides an excellent combination of bumper protection and sleek design. For protection from bumps and nudges around the city, look no further than the 76mm Nudge Bar. Manufactured from high tensile, structural grade alloys, this superior quality alloy nudge bar offers superior strength at a much lower weight than steel nudge bars. Designed in Australia, for our harsh Australian conditions, it will never rust or corrode. Standard features of the 76mm Nudge Bar include driving light mounting points and the ECB lifetime Guarantee, for total peace of mind.