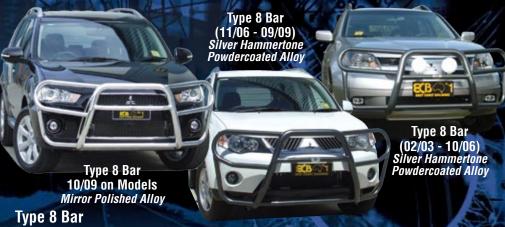

# MITSUBSHI OUTLANDER

Ensure your vehicle and it's passengers are protected in any environment or situation, install the best in Outlander frontal protection, the ECB Type 8 Bar specifically engineered for the Mitsubishi Outlander. Manufactured from high tensile, structural grade alloys the Type 8 offers incredible strength and full frontal protection, while keeping weight to an absolute minimum. This Type 8 bar has been specifically engineered for the Mitsubishi Outlander to ensure the bar fits tightly and perfectly complements the aggressive styling of the front-end. Standard inclusions of the Type 8 Bar include spotlight mounting provisions, the ECB lifetime warranty and your choice of powdercoated alloy or mirror polished alloy finishes. All ECB products are ADR compliant and air bag compatible.