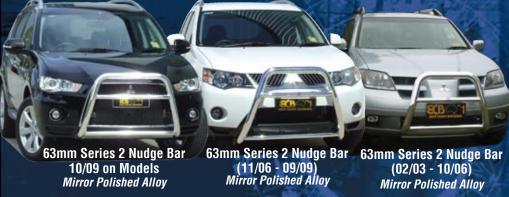

### 63mm Series 2 Nudge Bar

A perfect combination of bumper and grille protection, mixed with sleek, sports styling. The ECB 63mm Series 2 Nudge Bar is a must have for any discerning owner looking to increase frontal protection without compromising style. Manufactured from high tensile, structural grade alloys, this superior quality alloy nudge bar offers superior strength at a much lower weight than steel nudge bars. Designed in Australia, for our harsh Australian conditions, it will never rust or corrode. Standard features of the 63mm Series 2 Nudge Bar include driving light mounting points and the ECB lifetime Guarantee, for total peace of mind.